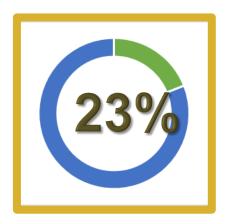

#### **Biofortification in Zimbabwe**

- Since 2015
  - UK Aid funded, LFSP
- > 300,000HHs reached
- Three crops