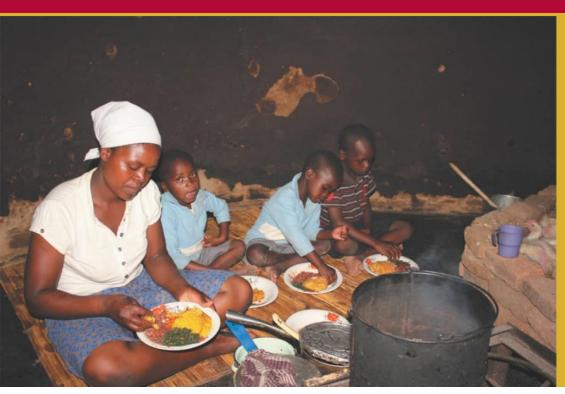

### Biofortified crops - Leaving no-one behind

- Those unable to visit health centers
- Those who can't afford fortified foods
- Those who cant afford diverse diet

#### Conclusion

- BF delivers key micronutrients to everyone in the community:
  - Regardless of religious beliefs
  - Regardless of financial status
  - Regardless of age