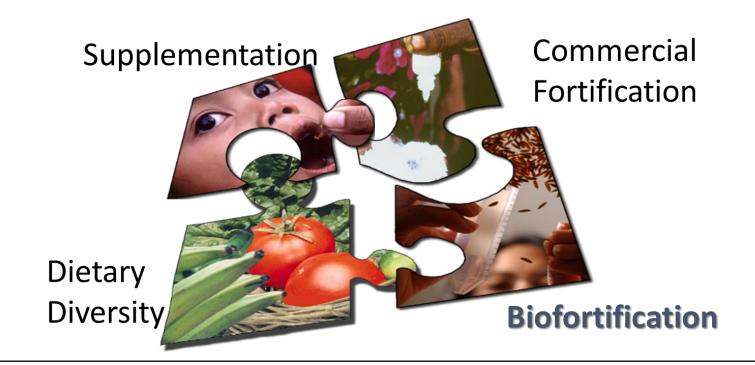

#### The HarvestPlus Approach to Biofortification

Conventional Breeding of staples crops for high concentration of key micronutrients

Iron, Zinc, Vitamin A

#### Advantages of biofortification

### **Based on staples**

### **Proven efficacy**

**Available to all** 

Cost-effective.