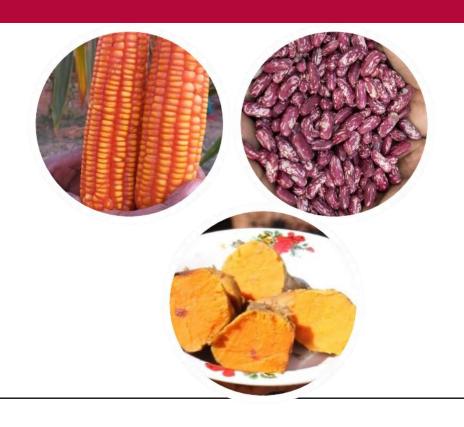

#### **Biofortification in Zimbabwe**

- Since 2015
  - UK Aid funded, LFSP
- > 300,000HHs reached
- Three crops